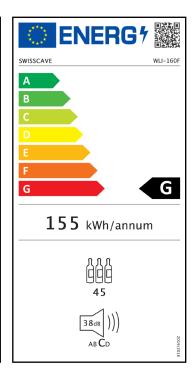

**Condensation water container** 

**Acoustic temperature alarm** 

Feet adjustable to compensate

**Acoustic door alarm** 

uneven floors

Heating

| Performance data                                    |                                              |
|-----------------------------------------------------|----------------------------------------------|
| Humidity                                            | Recommendation 50-70%                        |
| Actively managed humidity (adjustment range 60-80%) |                                              |
| Climate classification                              | SN-T                                         |
| Volume                                              | 108 I                                        |
| Noise level                                         | 38 dB(A) sound-absorbing re-<br>commendation |
| Temperature range                                   | 5 °C - 20 °C                                 |
| General Information                                 |                                              |
| Cooler shape                                        | Kitchen-built-in                             |
| Maintenance contract (warranty extension)           | Recommended                                  |
|                                                     |                                              |
| Transport weight                                    | 49 kg                                        |
| Transport weight  Net weight                        | 49 kg<br>45 kg                               |
|                                                     |                                              |
| Net weight                                          | 45 kg                                        |